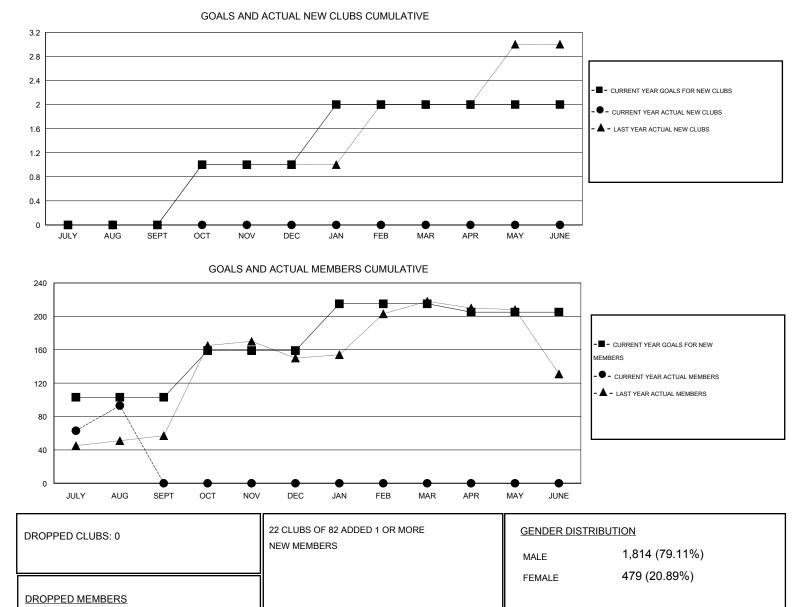

## LOCATION MALAYSIA

| Clubs                 |                  |           |                  |                  | Members               |                    |                                     |                    |                  |
|-----------------------|------------------|-----------|------------------|------------------|-----------------------|--------------------|-------------------------------------|--------------------|------------------|
| RESULTS FOR 2015-2016 |                  |           |                  |                  | RESULTS FOR 2015-2016 |                    |                                     |                    |                  |
| QUARTER               | NEW CLUB<br>GOAL | NEW CLUBS | DROPPED<br>CLUBS | NET<br>GAIN/LOSS | QUARTER               | NEW MEMBER<br>GOAL | CHARTER AND<br>NEW MEMBERS<br>ADDED | DROPPED<br>MEMBERS | NET<br>GAIN/LOSS |
| JULY/AUG/SEPT         | 0                | 0         | 0                | 0                | JULY/AUG/SEPT         | 103                | 141                                 | 48                 | 93               |
| OCT/NOV/DEC           | 1                | 0         | 0                | 0                | OCT/NOV/DEC           | 56                 | 0                                   | 0                  | 0                |
| JAN/FEB/MAR           | 1                | 0         | 0                | 0                | JAN/FEB/MAR           | 56                 | 0                                   | 0                  | 0                |
| APR/MAY/JUNE          | 0                | 0         | 0                | 0                | APR/MAY/JUNE          | -10                | 0                                   | 0                  | 0                |